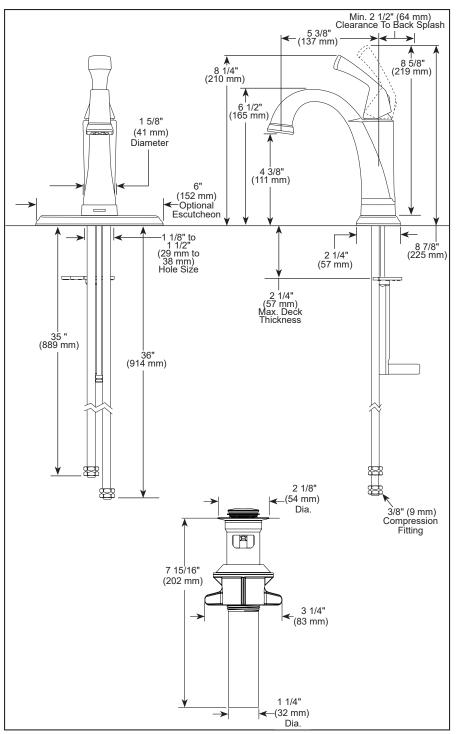

#### **STANDARD SPECIFICATIONS:**

- Max flow rate 1.2 gpm @ 60 psi, 4.5 L/min @ 414 kPa
- One or three hole mount (escutcheon optional, included)
- Diamond coated ceramic cartridge
- 1/4" O.D. straight, staggered PEX supply lines
- LED indicator light signals on-off, water temperature and when batteries run low
- Uses 6 AA (included) or 6 C (optional) batteries
- Models have metal drain with push pop-up type fitting with plated flange and stopper, no lift rod hole